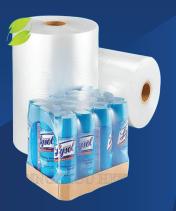

#### Flexible Packaging Material

- ••• Laminated Pouches
- ••• Twist Wrap Films
- ..... Collation/ LDPE Shrink film