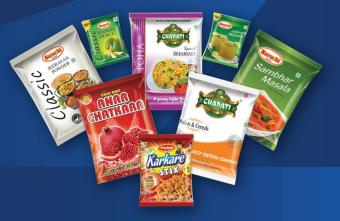

#### Flexible Packaging Material

- ••• Laminated Pouches
- ••• Twist Wrap Films
- ..... Collation/ LDPE Shrink film