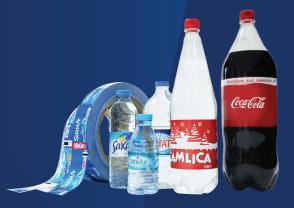

#### **Roll Fed Labels**

••• Pearlised BOPP Labels

••• Transparent BOPP labels

### **Popular benefits of Shrink Sleeves**

- Full Colour, 360 degree design coverage
- Fits most containers and can contour to special shapes
- Moisture and abrasion resistant with high gloss PVC, PET-G or OPS Film