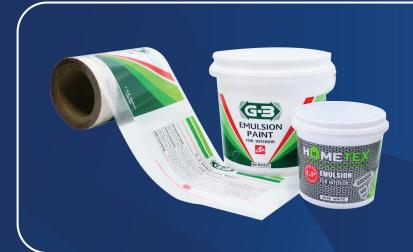

#### Shrink Sleeve Labels

- ·····• PVC Shrink labels
- ····· PET-G Shrink labels
- Shrink labels in roll form

# PVC Shrink labels